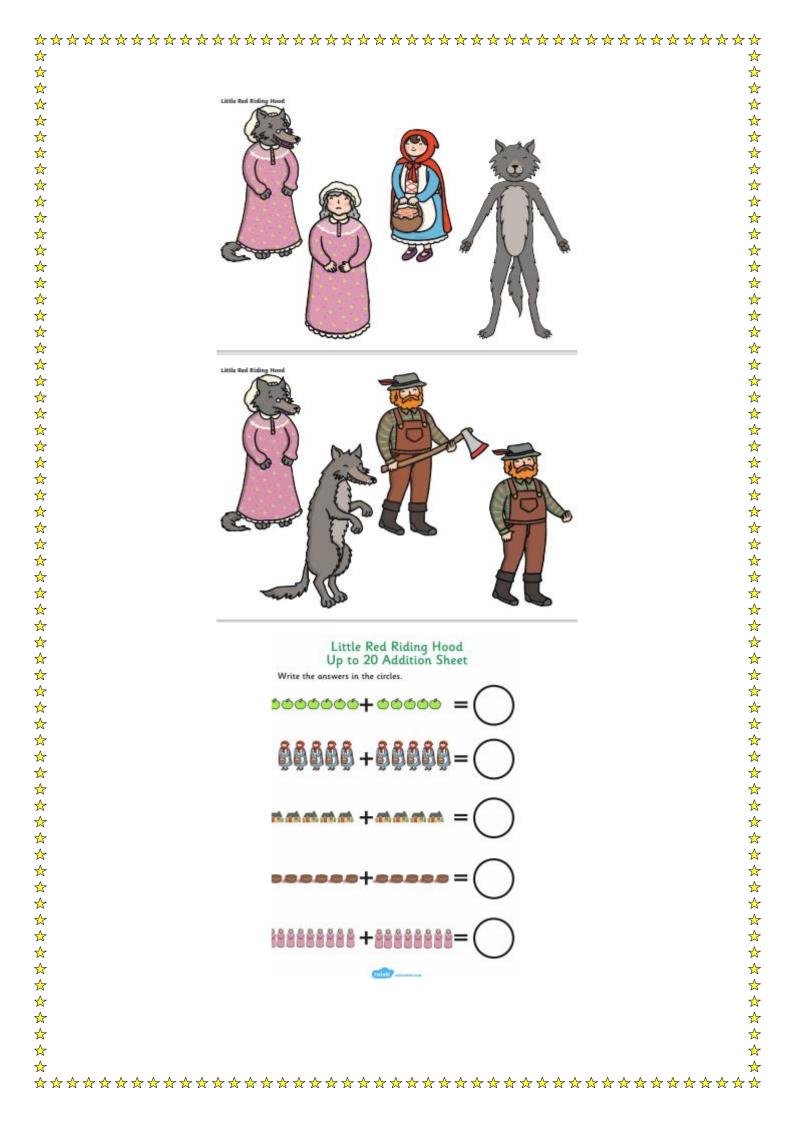

#### Numeracy

Sing the counting to 100 song https://www.youtube.com/watch?v=bGetqbqDVaA

Can you use the sheet below to order the numbers to 20 correctly

Follow up activities!

Can you complete the Little Red Riding Hood addition sheet (see below)