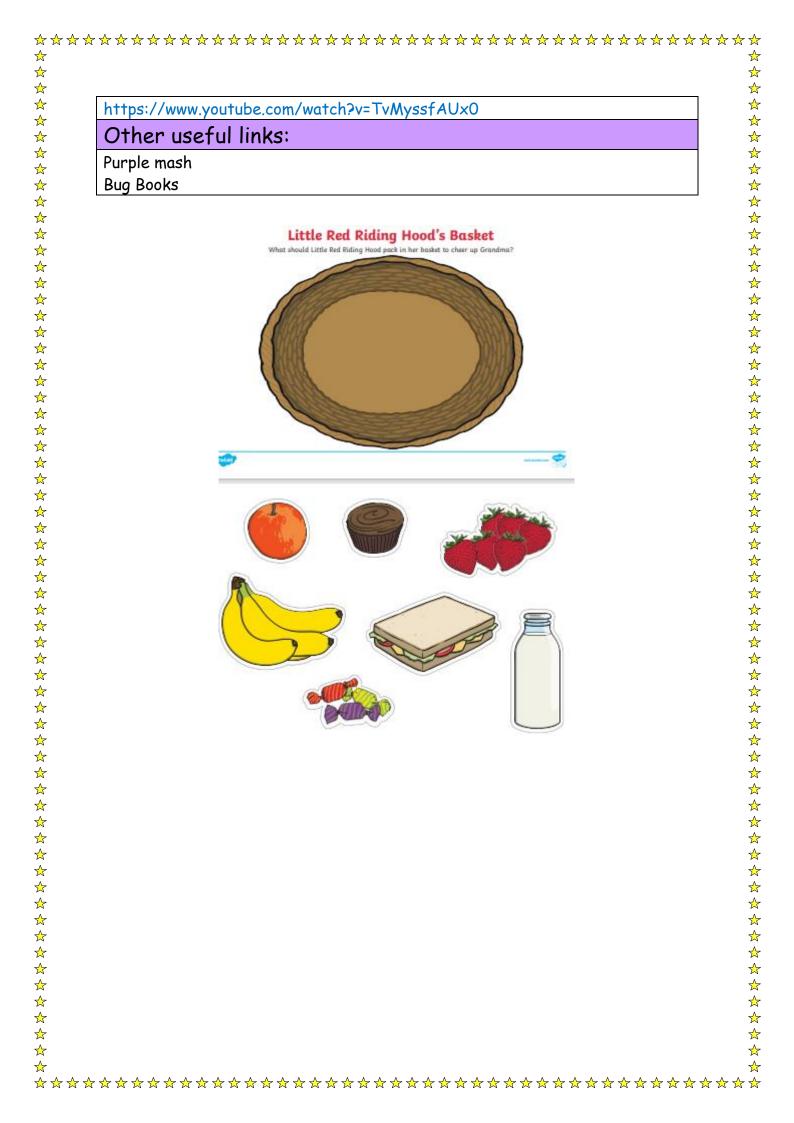

Physical Development -moving and handling

Can you make a basket of food to cheer Grandma up, use the sheet below to cut out the delicious food to put into the basket for Grandma to enjoy